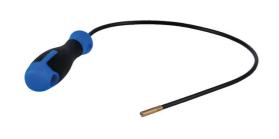

## Flexible Magnetic Pickup Tool

Super-flexible magnetic pick-up tool, narrow enough to use in glow plug apertures to retrieve metal swarf and debris and ideal for retrieving nuts, bolts, and screws from inaccessible areas. The super-slim shaft and head are just 4mm diameter and the magnet is housed in a brass sleeve so it does not stick to the sides when used in confined spaces.

## **Additional Information**

- Slim profile, ideal for removing broken debris from glow plug apertures and other restricted areas.
- · Lifting capacity up to 100g.
- · 4mm diameter magnetic head.
- · Tool length: 300mm, flexible shaft holds its shape.
- · Soft grip handle with hanging hole.