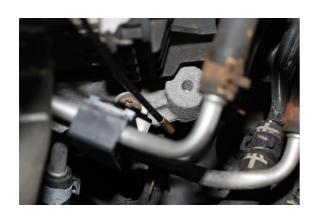

## Flexible Magnetic Pickup Tool

Super-flexible magnetic pick-up tool, narrow enough to use in glow plug apertures to retrieve metal swarf and debris and ideal for retrieving nuts, bolts, and screws from inaccessible areas. The super-slim shaft and head are just 4mm diameter and the magnet is housed in a brass sleeve so it does not stick to the sides when used in confined spaces.

## **Additional Information**

- Slim profile, ideal for removing broken debris from glow plug apertures and other restricted areas.
- · Lifting capacity up to 100g.
- · 4mm diameter magnetic head.
- · Tool length: 300mm, flexible shaft holds its shape.
- · Soft grip handle with hanging hole.