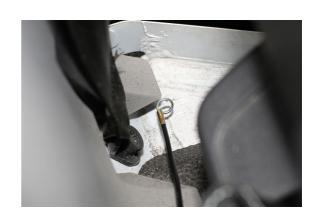

## Flexible Magnetic Pickup Tool

Super-flexible magnetic pick-up tool, narrow enough to use in glow plug apertures to retrieve metal swarf and debris and ideal for retrieving nuts, bolts, and screws from inaccessible areas. The super-slim shaft and head are just 4mm diameter and the magnet is housed in a brass sleeve so it does not stick to the sides when used in confined spaces.

## **Additional Information**

- Slim profile, ideal for removing broken debris from glow plug apertures and other restricted areas.
- · Lifting capacity up to 100g.
- · 4mm diameter magnetic head.
- · Tool length: 300mm, flexible shaft holds its shape.
- · Soft grip handle with hanging hole.