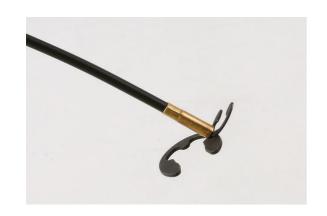

## Flexible Magnetic Pickup Tool

Super-flexible magnetic pick-up tool, narrow enough to use in glow plug apertures to retrieve metal swarf and debris and ideal for retrieving nuts, bolts, and screws from inaccessible areas. The super-slim shaft and head are just 4mm diameter and the magnet is housed in a brass sleeve so it does not stick to the sides when used in confined spaces.