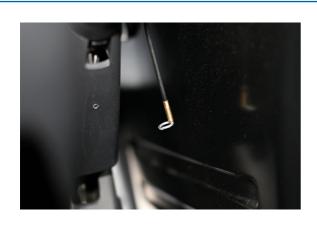

## Flexible Magnetic Pickup Tool

Super-flexible magnetic pick-up tool, narrow enough to use in glow plug apertures to retrieve metal swarf and debris and ideal for retrieving nuts, bolts, and screws from inaccessible areas. The super-slim shaft and head are just 4mm diameter and the magnet is housed in a brass sleeve so it does not stick to the sides when used in confined spaces.

## **Additional Information**

- Slim profile, ideal for removing broken debris from glow plug apertures and other restricted areas.
- · Lifting capacity up to 100g.
- · 4mm diameter magnetic head.
- · Tool length: 300mm, flexible shaft holds its shape.
- · Soft grip handle with hanging hole.