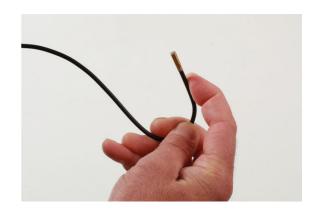

## Flexible Magnetic Pickup Tool

Super-flexible magnetic pick-up tool, narrow enough to use in glow plug apertures to retrieve metal swarf and debris and ideal for retrieving nuts, bolts, and screws from inaccessible areas. The super-slim shaft and head are just 4mm diameter and the magnet is housed in a brass sleeve so it does not stick to the sides when used in confined spaces.

## **Additional Information**

- Slim profile, ideal for removing broken debris from glow plug apertures and other restricted areas.
- · Lifting capacity up to 100g.
- · 4mm diameter magnetic head.
- · Tool length: 300mm, flexible shaft holds its shape.
- · Soft grip handle with hanging hole.