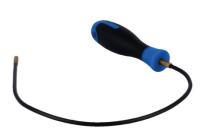

## Flexible Magnetic Pickup Tool

Super-flexible magnetic pick-up tool, narrow enough to use in glow plug apertures to retrieve metal swarf and debris and ideal for retrieving nuts, bolts, and screws from inaccessible areas. The super-slim shaft and head are just 4mm diameter and the magnet is housed in a brass sleeve so it does not stick to the sides when used in confined spaces.

## **Additional Information**

- Slim profile, ideal for removing broken debris from glow plug apertures and other restricted areas.
- · Lifting capacity up to 100g.
- · 4mm diameter magnetic head.
- · Tool length: 300mm, flexible shaft holds its shape.
- · Soft grip handle with hanging hole.